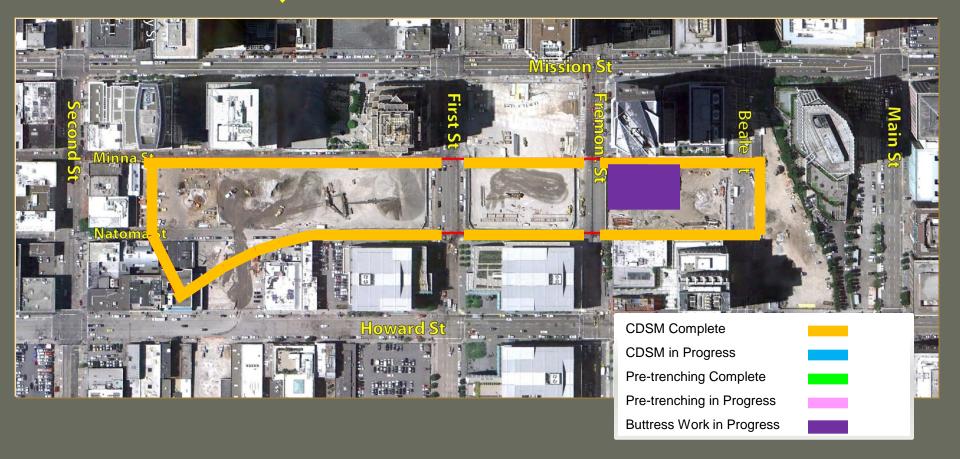

# Central and West Sections Progress

**End of October 2011** 

**End of November 2011** 

# CDSM Operations – The Final Wall Section

## CDSM Operations – Equipment Demobilizes

CDSM Rig Demobilization

## Re-Exposing Foundations – Zones 1 and 2

## Re-Exposing Foundations – Zones 1 and 2

Transbay Transit Center