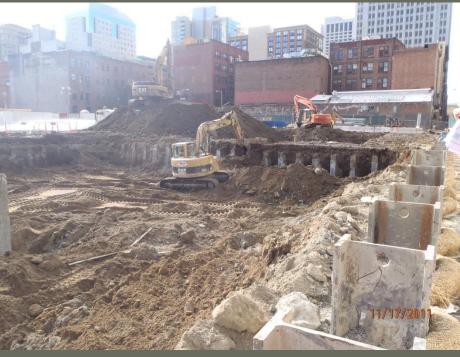

## Re-Exposing Foundations – Zones 1 and 2

## Re-Exposing Foundations – Zones 1 and 2

Transbay Transit Center