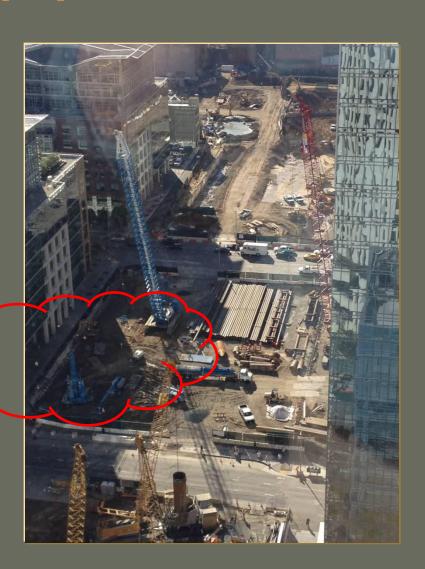

## Re-Exposing Foundations – Zones 1 and 2

## Re-Exposing Foundations – Zones 1 and 2

Transbay Transit Center