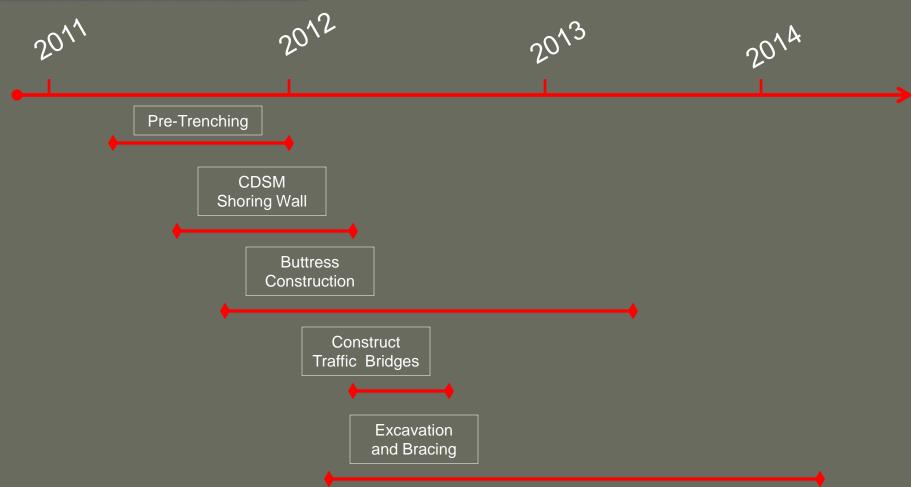

#### **Construction Update**

**December 13, 2011** 

Transbay Transit Center







# **BSE Timeline Summary**





# December 1, 2011 BSE Status





# Transbay Transit Center

# Central and West Sections Progress



**End of October 2011** 



**End of November 2011** 



# CDSM Operations – The Final Wall Section





## CDSM Operations – Equipment Demobilizes

CDSM Rig Demobilization





## Re-Exposing Foundations – Zones 1 and 2





## Re-Exposing Foundations – Zones 1 and 2

Transbay Transit Center





# Transbay Transit Center

# East Section Progress (Zone 4)



**End of October 2011** 



**End of November 2011** 



## **Buttress Progress**







## **Buttress Progress**







# **Buttress Shaft – Quality Control**





### **Buttress Progress**

Transbay Transit Center





## Questions?