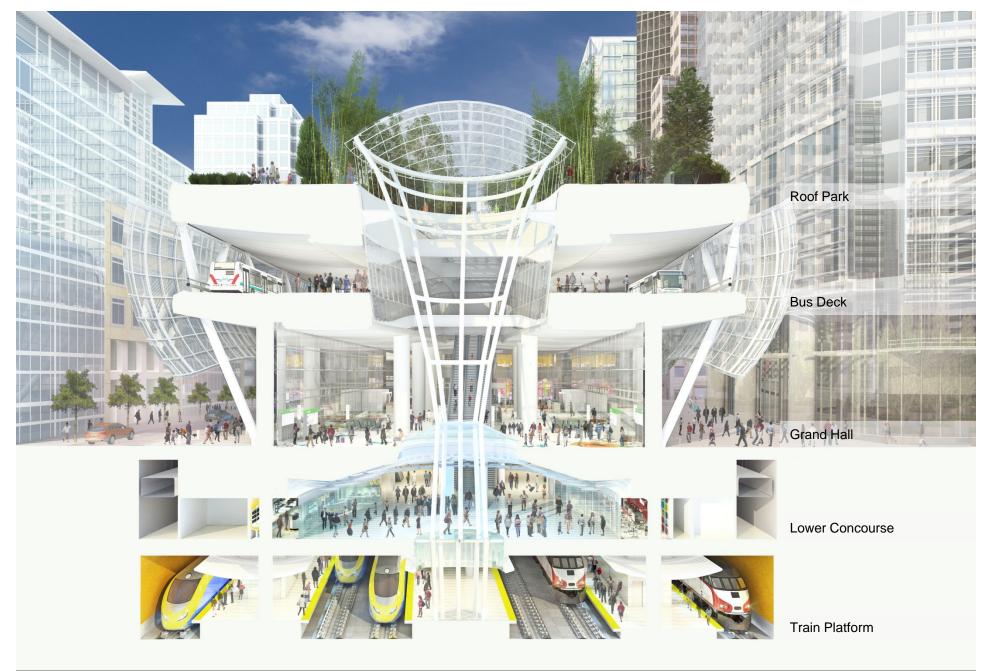

### TJPA BOARD DESIGN PRESENTATION Architectural Update

8 December 2011 Pelli Clarke Pelli Architects

### PROJECT OVERVIEW







#### **Bus Deck Level**



#### **Second Level**







#### **Lower Concourse Level**





























































# RETAIL







Natoma Street Storefront Elevation from West to Shaw Alley



Natoma Street Storefront Elevation from Shaw Alley to First Street



Minna Street Storefront Elevation from First Street to Shaw Alley



Minna Street Storefront Elevation from Shaw Alley to West

















# DETAIL DEVELOPMENT



























## PARK





Canopy size at installation



Canopy size at future growth















## ART PROGRAMS























Night Concept View

James Carpenter Design Associates Pelli Clarke Pelli Architects Transbay Transit Center Shaw Alley Art Installation 'Parallel Light Fields'

10 June 2010