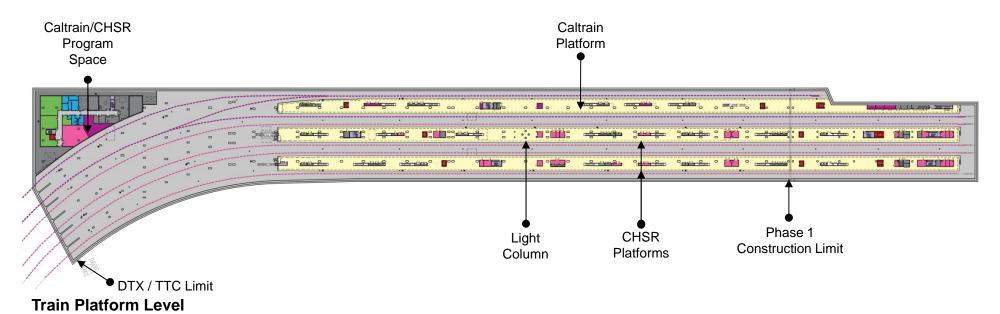

### TJPA BOARD DESIGN PRESENTATION Architectural Update

8 December 2011 Pelli Clarke Pelli Architects

### PROJECT OVERVIEW







#### **Bus Deck Level**



#### **Second Level**







#### **Lower Concourse Level**





























































# RETAIL







Natoma Street Storefront Elevation from West to Shaw Alley



Natoma Street Storefront Elevation from Shaw Alley to First Street



Minna Street Storefront Elevation from First Street to Shaw Alley



Minna Street Storefront Elevation from Shaw Alley to West

















# DETAIL DEVELOPMENT



























## PARK





Canopy size at installation



Canopy size at future growth















## ART PROGRAMS























Night Concept View

James Carpenter Design Associates Pelli Clarke Pelli Architects Transbay Transit Center Shaw Alley Art Installation 'Parallel Light Fields'

10 June 2010