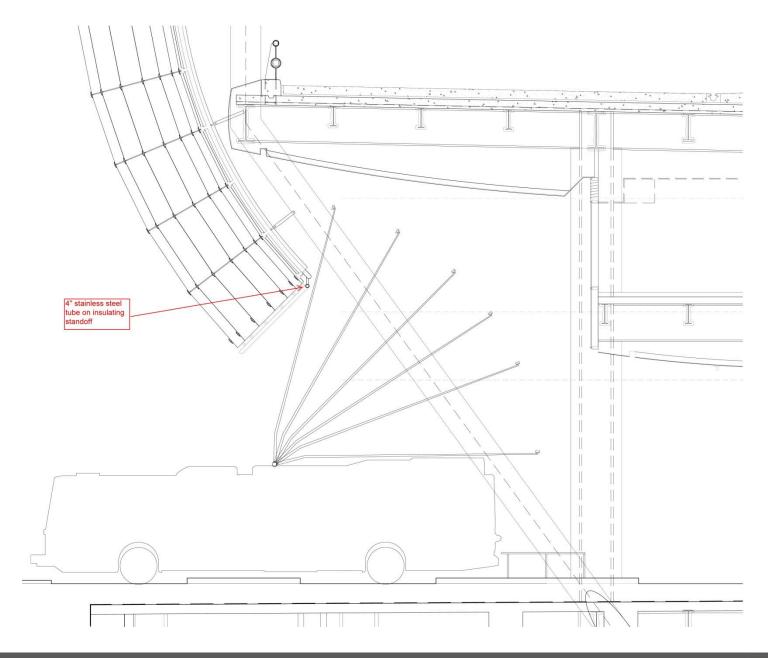

### TJPA BOARD DESIGN PRESENTATION Architectural Update

8 December 2011 Pelli Clarke Pelli Architects

### PROJECT OVERVIEW







#### **Bus Deck Level**



#### **Second Level**







#### **Lower Concourse Level**





























































# RETAIL







Natoma Street Storefront Elevation from West to Shaw Alley



Natoma Street Storefront Elevation from Shaw Alley to First Street



Minna Street Storefront Elevation from First Street to Shaw Alley



Minna Street Storefront Elevation from Shaw Alley to West

















# DETAIL DEVELOPMENT



























## PARK





Canopy size at installation



Canopy size at future growth















## ART PROGRAMS























Night Concept View

James Carpenter Design Associates Pelli Clarke Pelli Architects Transbay Transit Center Shaw Alley Art Installation 'Parallel Light Fields'

10 June 2010