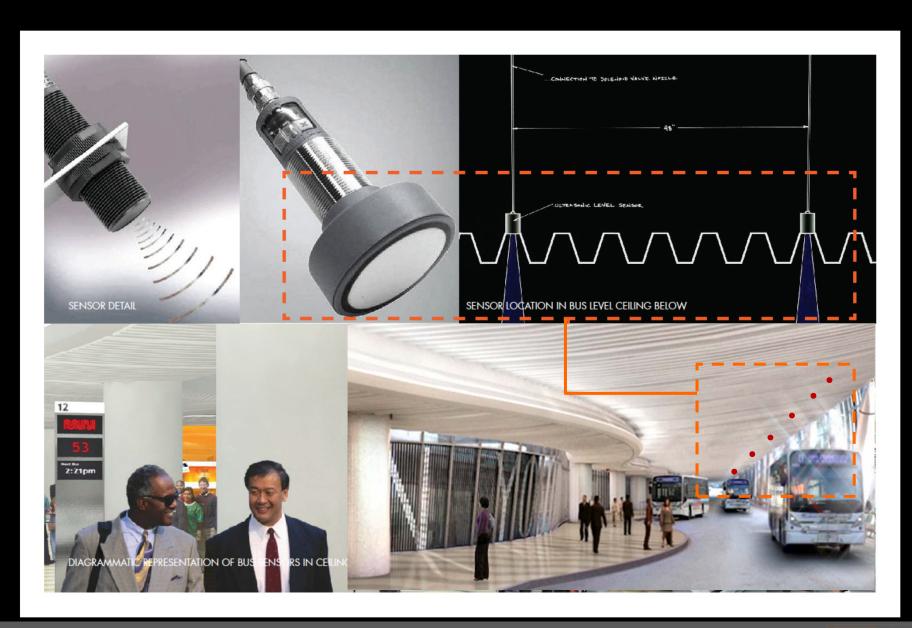

## ART PROGRAMS

Night Concept View

James Carpenter Design Associates Pelli Clarke Pelli Architects Transbay Transit Center Shaw Alley Art Installation 'Parallel Light Fields'

10 June 2010