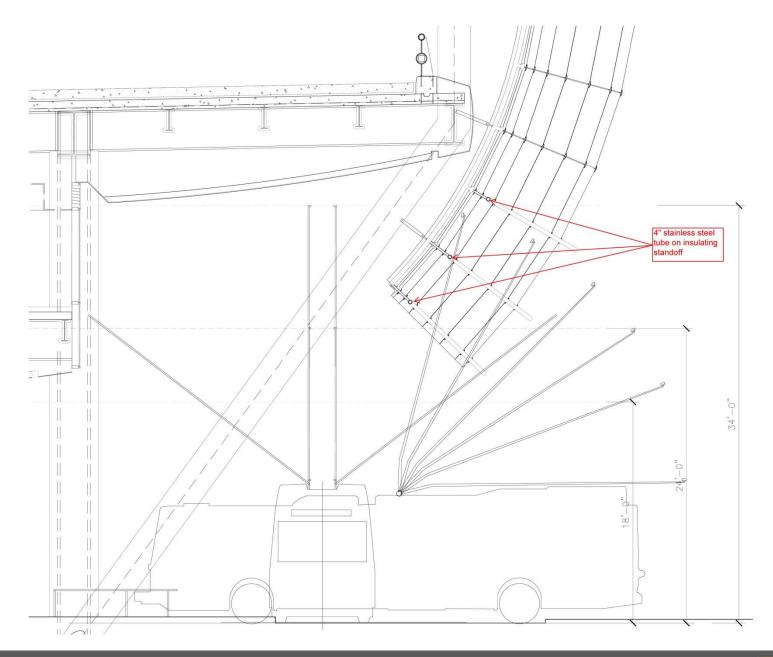

### TJPA BOARD DESIGN PRESENTATION Architectural Update

8 December 2011 Pelli Clarke Pelli Architects

### PROJECT OVERVIEW







#### **Bus Deck Level**



#### **Second Level**







#### **Lower Concourse Level**





























































# RETAIL







Natoma Street Storefront Elevation from West to Shaw Alley



Natoma Street Storefront Elevation from Shaw Alley to First Street



Minna Street Storefront Elevation from First Street to Shaw Alley



Minna Street Storefront Elevation from Shaw Alley to West

















# DETAIL DEVELOPMENT



























## PARK





Canopy size at installation



Canopy size at future growth















## ART PROGRAMS























Night Concept View

James Carpenter Design Associates Pelli Clarke Pelli Architects Transbay Transit Center Shaw Alley Art Installation 'Parallel Light Fields'

10 June 2010