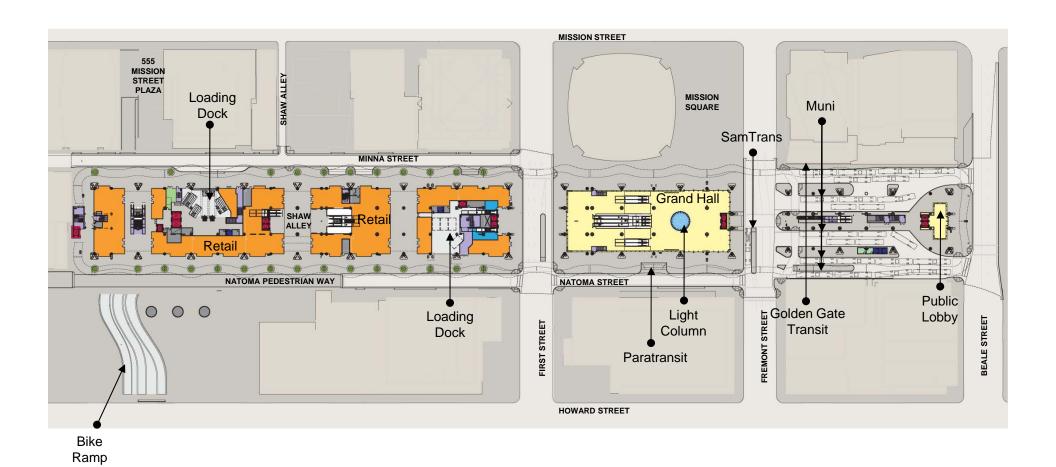

### TJPA BOARD DESIGN PRESENTATION Architectural Update

8 December 2011 Pelli Clarke Pelli Architects

### PROJECT OVERVIEW







#### **Bus Deck Level**



#### **Second Level**







#### **Lower Concourse Level**





























































# RETAIL







Natoma Street Storefront Elevation from West to Shaw Alley



Natoma Street Storefront Elevation from Shaw Alley to First Street



Minna Street Storefront Elevation from First Street to Shaw Alley



Minna Street Storefront Elevation from Shaw Alley to West

















# DETAIL DEVELOPMENT



























## PARK





Canopy size at installation



Canopy size at future growth















## ART PROGRAMS























Night Concept View

James Carpenter Design Associates Pelli Clarke Pelli Architects Transbay Transit Center Shaw Alley Art Installation 'Parallel Light Fields'

10 June 2010