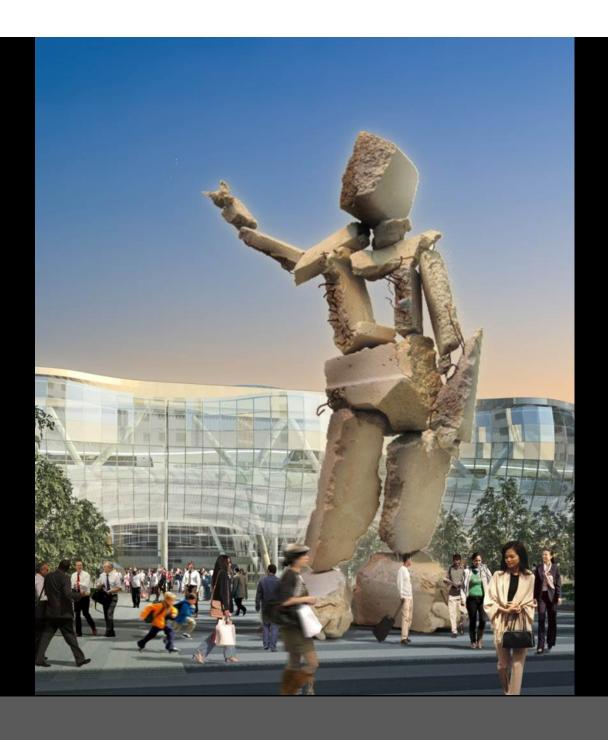

## ART PROGRAMS

Night Concept View

James Carpenter Design Associates Pelli Clarke Pelli Architects Transbay Transit Center Shaw Alley Art Installation 'Parallel Light Fields'

10 June 2010