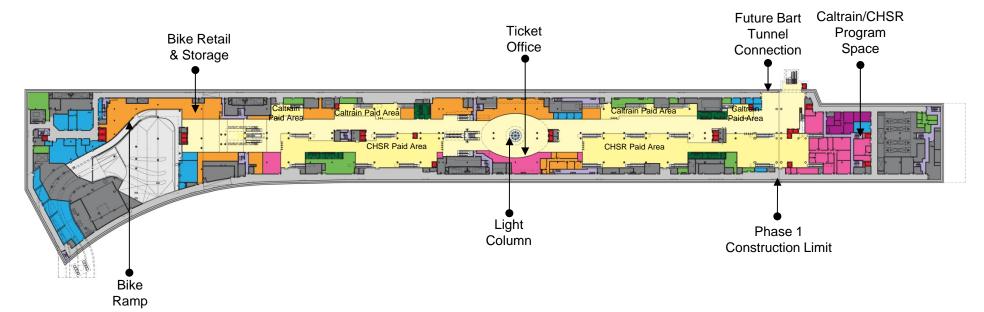

### TJPA BOARD DESIGN PRESENTATION Architectural Update

8 December 2011 Pelli Clarke Pelli Architects

### PROJECT OVERVIEW







#### **Bus Deck Level**



#### **Second Level**







#### **Lower Concourse Level**





























































# RETAIL







Natoma Street Storefront Elevation from West to Shaw Alley



Natoma Street Storefront Elevation from Shaw Alley to First Street



Minna Street Storefront Elevation from First Street to Shaw Alley



Minna Street Storefront Elevation from Shaw Alley to West

















# DETAIL DEVELOPMENT



























## PARK





Canopy size at installation



Canopy size at future growth















## ART PROGRAMS























Night Concept View

James Carpenter Design Associates Pelli Clarke Pelli Architects Transbay Transit Center Shaw Alley Art Installation 'Parallel Light Fields'

10 June 2010