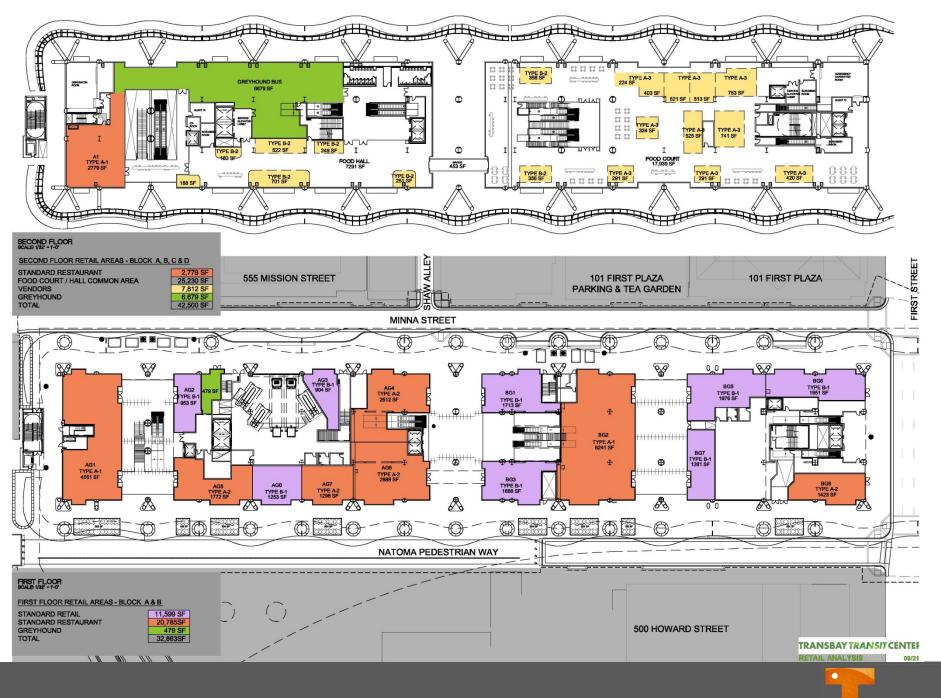

# RETAIL

Natoma Street Storefront Elevation from West to Shaw Alley

Natoma Street Storefront Elevation from Shaw Alley to First Street

Minna Street Storefront Elevation from First Street to Shaw Alley

Minna Street Storefront Elevation from Shaw Alley to West