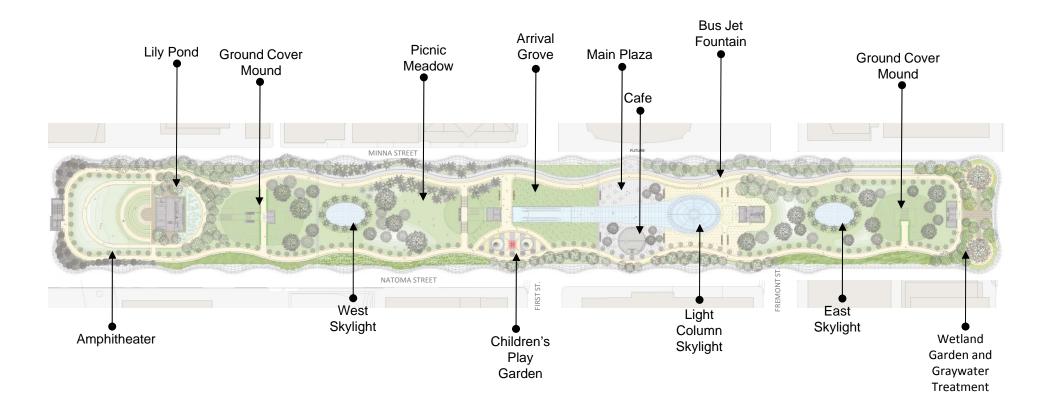

### TJPA BOARD DESIGN PRESENTATION Architectural Update

8 December 2011 Pelli Clarke Pelli Architects

### PROJECT OVERVIEW







#### **Bus Deck Level**



#### **Second Level**







#### **Lower Concourse Level**





























































# RETAIL







Natoma Street Storefront Elevation from West to Shaw Alley



Natoma Street Storefront Elevation from Shaw Alley to First Street



Minna Street Storefront Elevation from First Street to Shaw Alley



Minna Street Storefront Elevation from Shaw Alley to West

















# DETAIL DEVELOPMENT



























## PARK





Canopy size at installation



Canopy size at future growth















## ART PROGRAMS























Night Concept View

James Carpenter Design Associates Pelli Clarke Pelli Architects Transbay Transit Center Shaw Alley Art Installation 'Parallel Light Fields'

10 June 2010