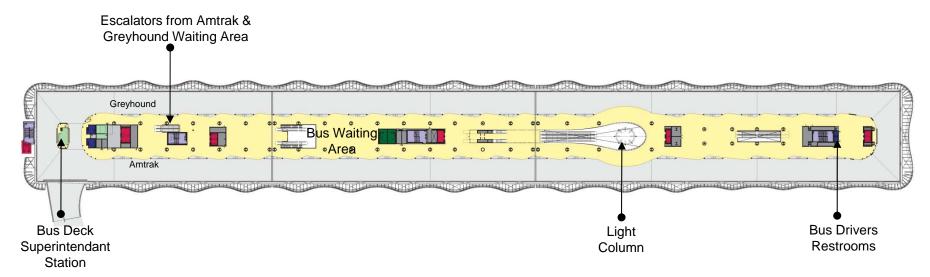

### TJPA BOARD DESIGN PRESENTATION Architectural Update

8 December 2011 Pelli Clarke Pelli Architects

### PROJECT OVERVIEW







#### **Bus Deck Level**



#### **Second Level**







#### **Lower Concourse Level**





























































# RETAIL







Natoma Street Storefront Elevation from West to Shaw Alley



Natoma Street Storefront Elevation from Shaw Alley to First Street



Minna Street Storefront Elevation from First Street to Shaw Alley



Minna Street Storefront Elevation from Shaw Alley to West

















# DETAIL DEVELOPMENT



























## PARK





Canopy size at installation



Canopy size at future growth















## ART PROGRAMS























Night Concept View

James Carpenter Design Associates Pelli Clarke Pelli Architects Transbay Transit Center Shaw Alley Art Installation 'Parallel Light Fields'

10 June 2010