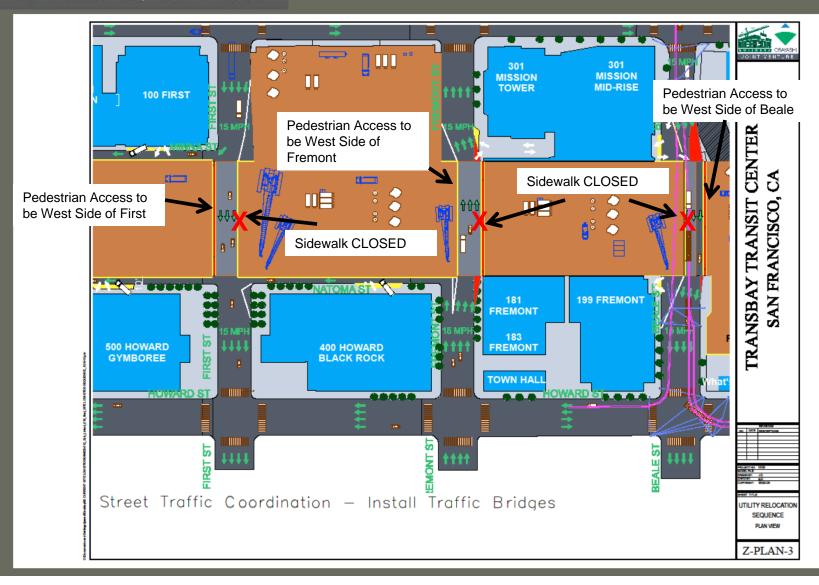

#### **Traffic Bridge Elements**

Transbay Transit Center

Models
SO SOF SECRETORS
SO SOF SECRETORS
SOF

UTILITY RELOCATION SEQUENCE

### Street Crossings – Traffic Bridge Locations