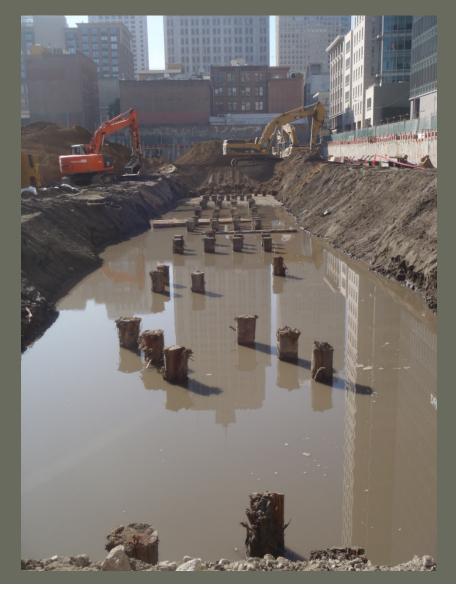

#### **Construction Update**

February 9, 2012







# **BSE Timeline Summary**





### February 1, 2012 Site Status



### Transbay Transit Center

#### **East Section Progress** (Zone 4)







**End of January 2012** 

#### **Buttress Progress**





### **Buttress Progress**







### **Buttress Progress**





### Central and West Sections Progress



End of December 2011



End of January 2012

# Transbay Transit Center

#### Excavation – Zones 1 and 2





# Transbay Transit Center

#### Excavation – Zones 1 and 2







### Excavation – Zones 1 and 2 Dewatering





### Excavation – Zones 1 and 2 Starting Level 1 Bracing





### Archaeology-Zone 1







### Archaeology-Zone 1







### Utility Relocation - Continued Potholing for AWSS



### Phase II PG&E Infrastructure – Fremont Street





#### **Traffic Bridge Elements**

Transbay Transit Center



Models
SO SOF SECRETORS
SO SOF SECRETORS
SOF

UTILITY RELOCATION SEQUENCE

### Street Crossings – Traffic Bridge Locations



### **Phase 1 Budget Status**

|                             | Baseline        | Current         |                | Incurred       |
|-----------------------------|-----------------|-----------------|----------------|----------------|
| Phase 1 Facilities          | Budget          | Budget          | Commitments    | to-date