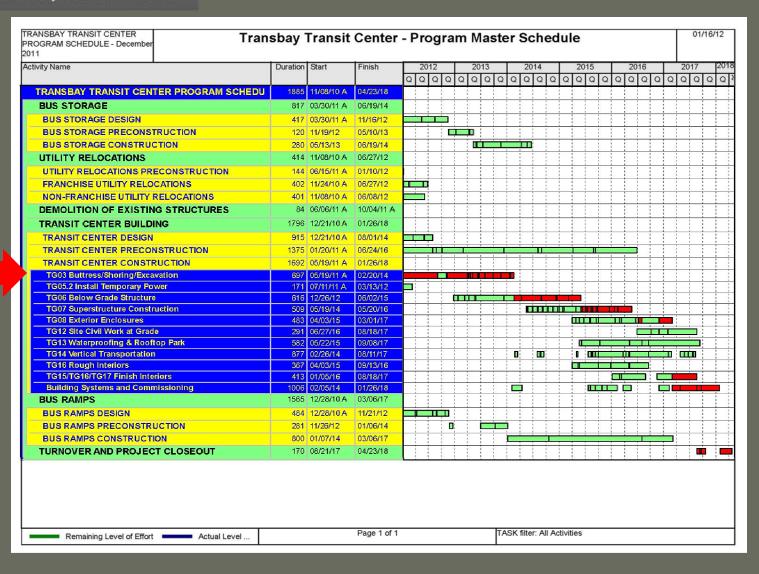

0,410,629    | \$27,829,398   | \$19,505,908   |
| Demolition                  | \$16,223,430    | \$16,829,985    | \$15,829,984   | \$14,033,264   |
| ROW Acquisition             | \$71,858,341    | \$71,858,341    | \$69,513,952   | \$69,513,952   |
| ROW Support                 | \$5,346,038     | \$5,464,239     | \$3,619,338    | \$3,521,333    |
| Programwide                 | \$243,570,024   | \$262,712,759   | \$129,891,305  | \$113,639,692  |
| Program Reserve             | \$45,244,000    | \$39,759,664    | \$0            | \$0            |
| TOTALS: Phase 1 Program     | \$1,589,000,000 | \$1,589,000,000 | \$636,1 46,133 | \$409,515,669  |
|                             |                 |                 |                |                |

## Phase 1 Program Schedule Status





## Bay Area Labor – Trade Packages

To date, Webcor / Obayashi's Trade
 Subcontractors have worked a total of:

210,439 Craft Hours

 To date, Bay Area Labor has contributed 139,000 hours, or 66% of the total Craft Hours.



### Bay Area Regional Labor Breakdown

| Labor by Area:                           | Through January 2012 |              |
|------------------------------------------|----------------------|--------------|
| Location                                 | Total hours          | Hour Percent |
| East Bay (Alameda, Contra Costa, Solano) | 60,660               | 29%          |
| North Bay (Marin, Napa, Sonoma)          | 5,978                | 3%           |
| South Bay (San Mateo, Santa Clara)       | 20,318               | 10%          |
| San Francisco