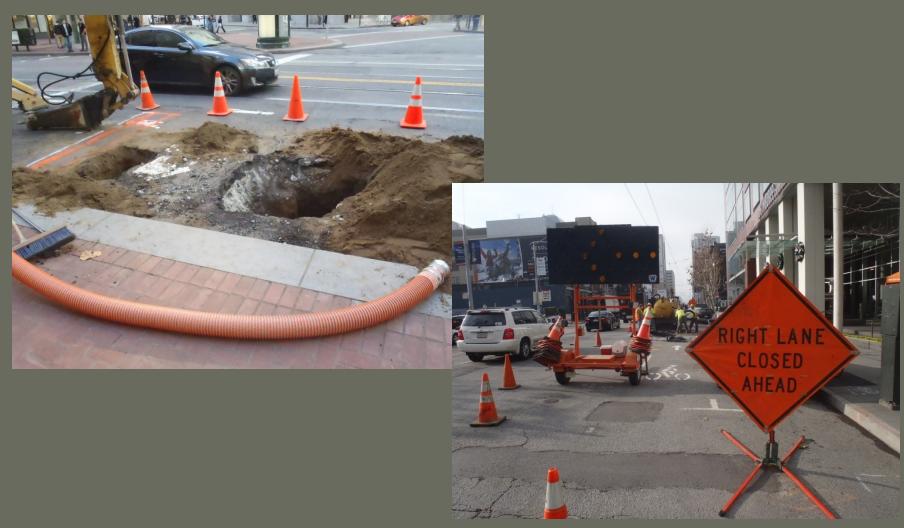

### Utility Relocation - Continued Potholing for AWSS

### Phase II PG&E Infrastructure – Fremont Street

### Street Crossings – Traffic Bridge Locations