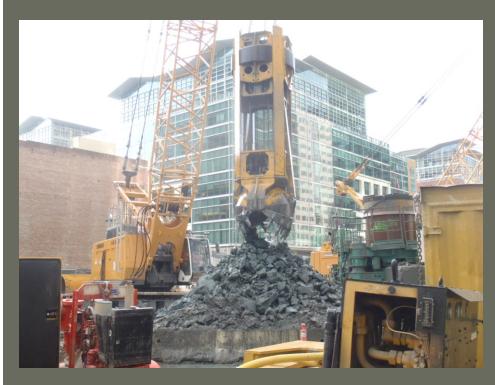

#### **Construction Update**

February 9, 2012







# **BSE Timeline Summary**





### February 1, 2012 Site Status



### Transbay Transit Center

#### **East Section Progress** (Zone 4)







**End of January 2012** 

#### **Buttress Progress**





### **Buttress Progress**







### **Buttress Progress**





### Central and West Sections Progress



End of December 2011



End of January 2012

# Transbay Transit Center

#### Excavation – Zones 1 and 2





# Transbay Transit Center

#### Excavation – Zones 1 and 2







### Excavation – Zones 1 and 2 Dewatering





### Excavation – Zones 1 and 2 Starting Level 1 Bracing





### Archaeology-Zone 1







### Archaeology-Zone 1







### Utility Relocation - Continued Potholing for AWSS



### Phase II PG&E Infrastructure – Fremont Street





#### **Traffic Bridge Elements**

Transbay Transit Center



Models
SO SOF SECRETORS
SO SOF SECRETORS
SOF

UTILITY RELOCATION SEQUENCE

### Street Crossings – Traffic Bridge Locations



### **Phase 1 Budget Status**

|                             | Baseline