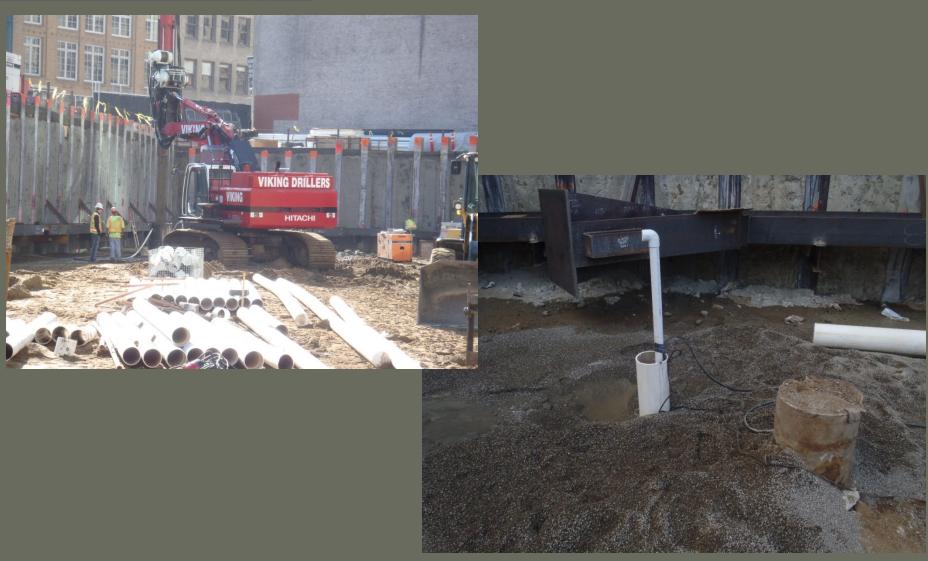

### Excavation – Zones 1 and 2 Dewatering

### Excavation – Zones 1 and 2 Starting Level 1 Bracing