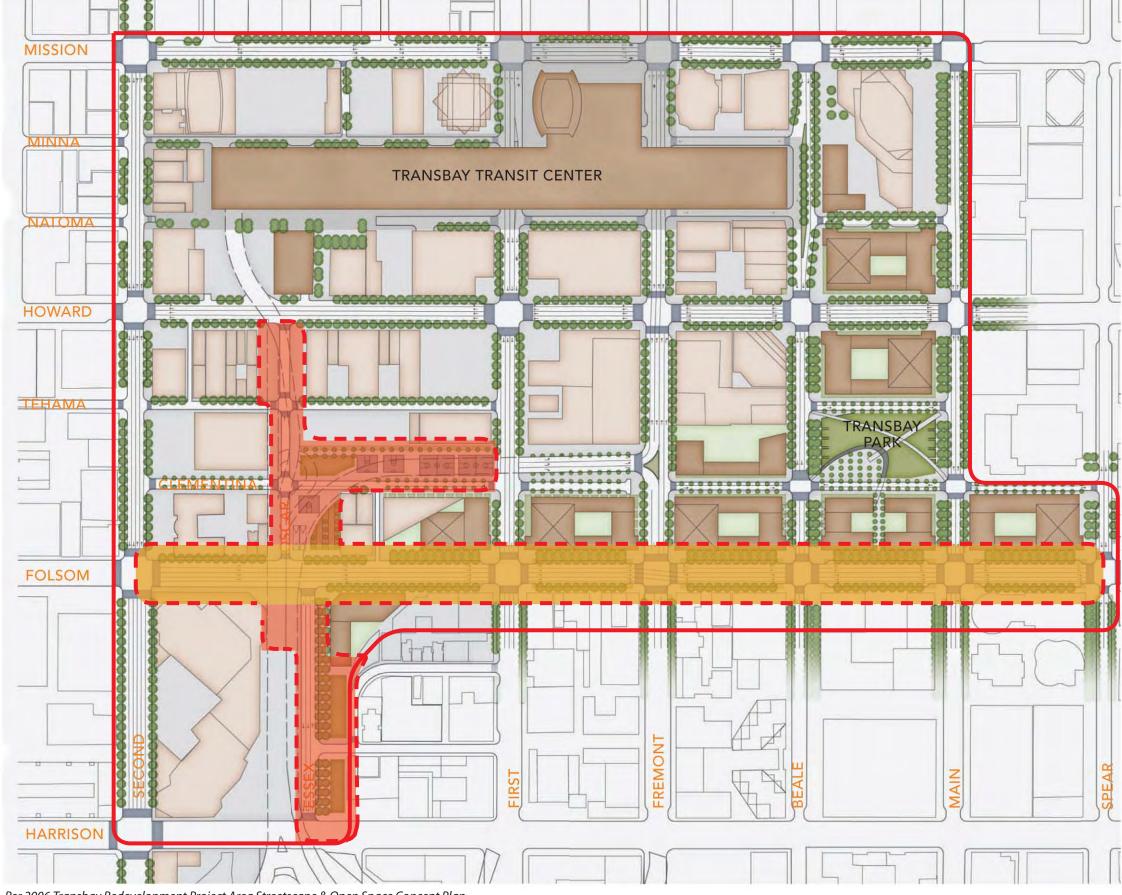

## **OSCAR PARK** DRAFT CONCEPT DESIGN

Transit District Site Context

CMG scope of improvements

This plan conveys how the landscape of the Transbay neighborhood will be dramatically altered once all the recommendations are realized.

Per 2006 Transbay Redevelopment Project Area Streetscape & Open Space Concept Plan