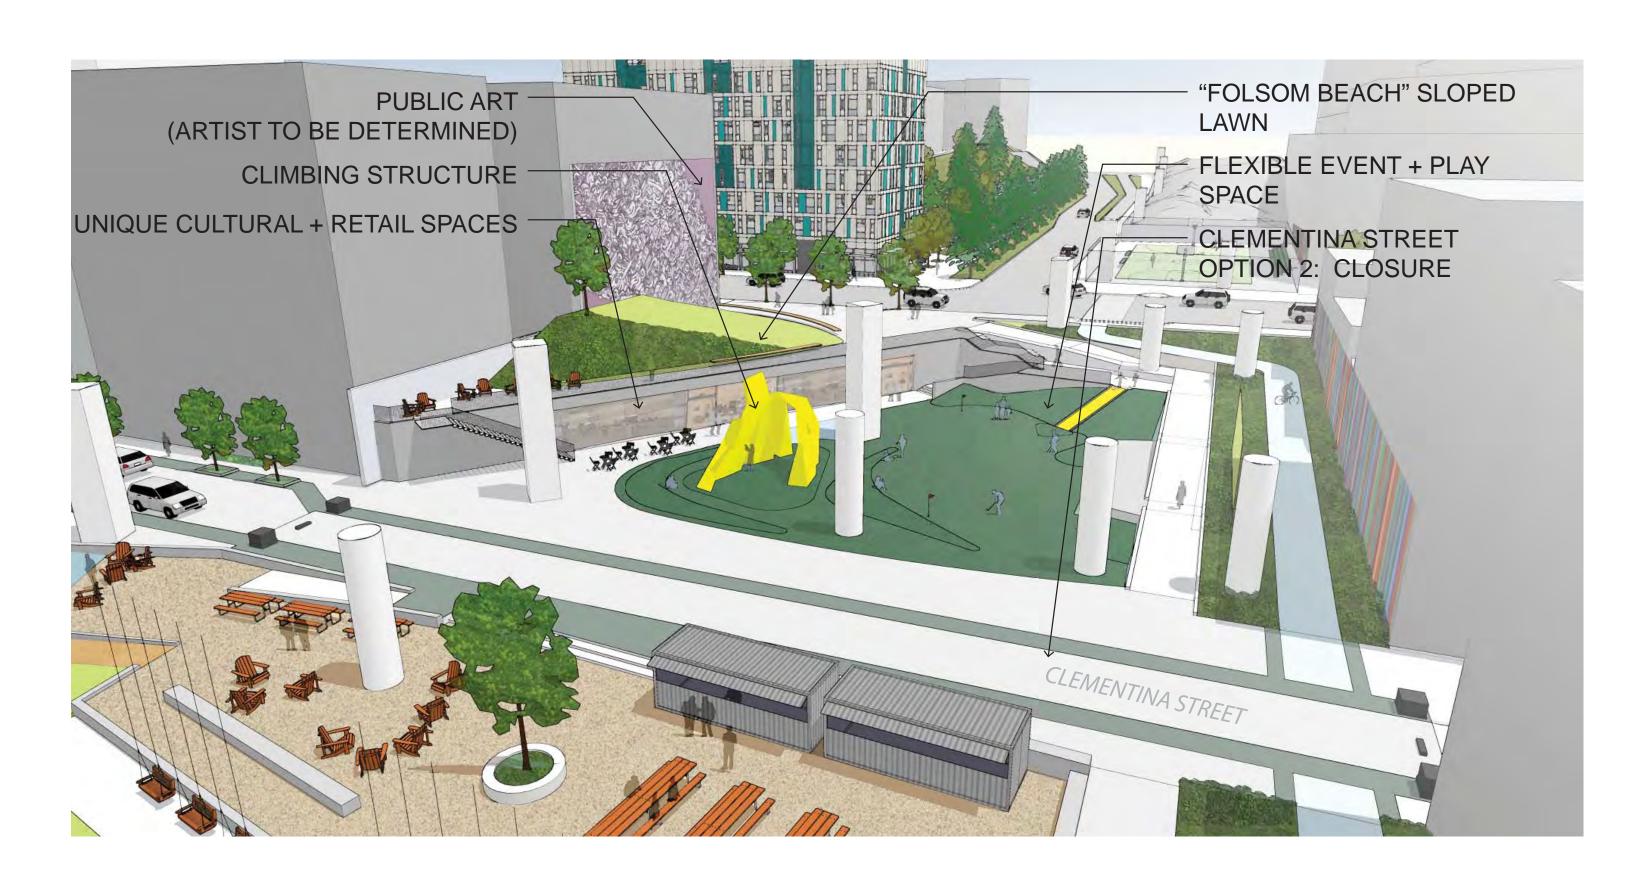

## **OSCAR PARK** DRAFT CONCEPT DESIGN







Transit District Site Context



CMG scope of improvements



This plan conveys how the landscape of the Transbay neighborhood will be dramatically altered once all the recommendations are realized.



Per 2006 Transbay Redevelopment Project Area Streetscape & Open Space Concept Plan





## OSCAR PARK PLAN - WITH RAMP AND OFFRAMP



## OSCAR PARK PLAN - WITHOUT RAMP AND OFFRAMP





















NORTH











11 SEPTEMBER 2012























## **END**



Mission Creek Park, San Francisco CA



Mission Creek Park, San Francisco CA



New York, NY



Portland, OR



SOMA Skatepark, San Francisco CA (construction planned 2013)







Milwaukee, WI Portland, OR





New York, NY Edinburgh, Scotland







San Diego, CA





Vancouver, BC

TRANSBAY DISTRICT: OSCAR PARK

CONCEPT DESIGN

Japan