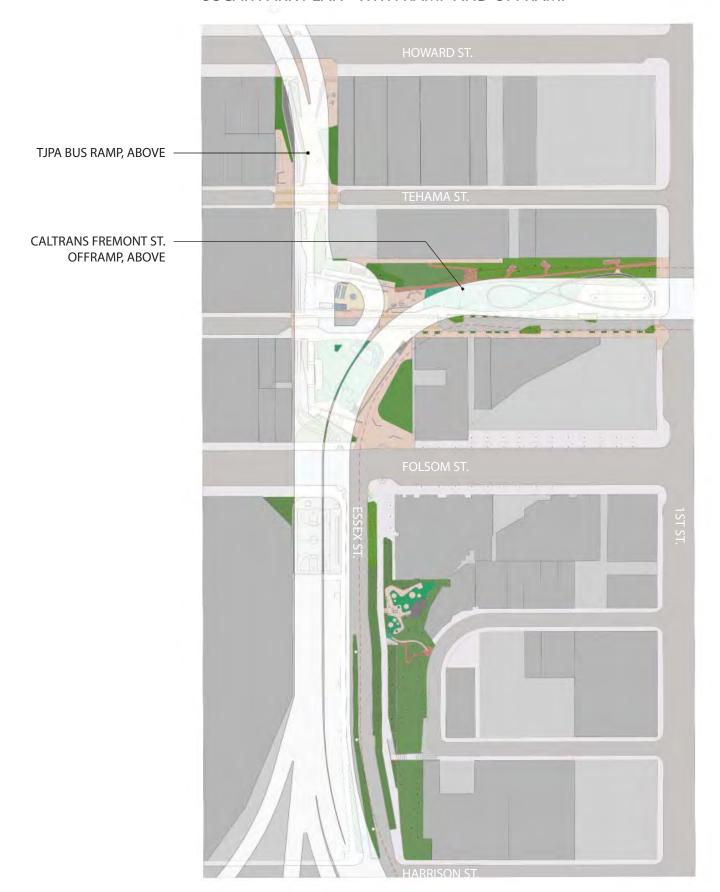

## **OSCAR PARK** DRAFT CONCEPT DESIGN







Transit District Site Context



CMG scope of improvements



This plan conveys how the landscape of the Transbay neighborhood will be dramatically altered once all the recommendations are realized.



Per 2006 Transbay Redevelopment Project Area Streetscape & Open Space Concept Plan





## OSCAR PARK PLAN - WITH RAMP AND OFFRAMP



## OSCAR PARK PLAN - WITHOUT RAMP AND OFFRAMP





















NORTH











11 SEPTEMBER 2012























## **END**



Mission Creek Park, San Francisco CA



Mission Creek Park, San Francisco CA



New York, NY



Portland, OR



SOMA Skatepark, San Francisco CA (construction planned 2013)







Milwaukee, WI Portland, OR





New York, NY Edinburgh, Scotland







San Diego, CA





Vancouver, BC

TRANSBAY DISTRICT: OSCAR PARK

CONCEPT DESIGN

Japan