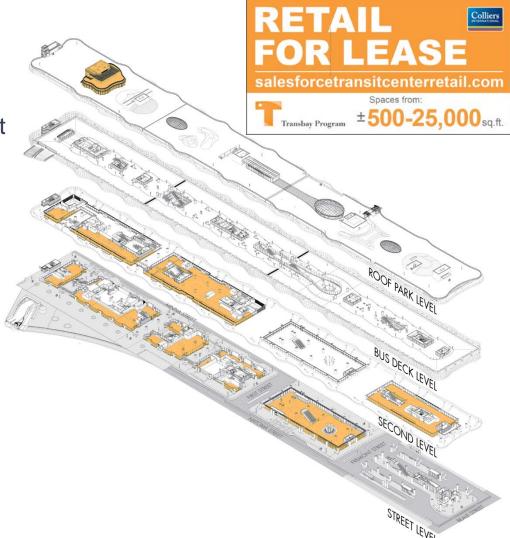

### Colliers Progress Report By Stage

|                                             |            |         | YTD       |         |         |            |             |            |
|---------------------------------------------|------------|---------|-----------|---------|---------|------------|-------------|------------|
|                                             | Stage      | Q1 2018 | Q2 2018   | Q3 2018 | Q4 2018 | Q1 2019    | Q2 2019     | 1.26.18    |
|                                             | LOI:       | 11/13   | 0/13      | 0/8     | 0/1     |            |             | 11/35      |
| On                                          | Negotiate: |         | 0/13      | 0/13    | 0/8     | 0/1        |             | 0/35       |
| Off                                         | Sign:      |         |           | 0/13    | 0/13    | 0/8        | 0/1         | 0/35       |
|                                             | Q2 2018 Q3 | 2018 Q4 | 2018 Q1 2 | 2019 Q2 | 2019 Q3 | 2019 Q4 2  | 2019 Q1 202 | 20 Q2 2020 |
| A SERIES GROUND (4 Spaces)                  |            |         |           | 00      |         |            |             |            |
| B SERIES<br>GROUND (5 Spaces)               |            |         |           |         | 0000    |            |             |            |
| C SERIES<br>GROUND (8 Spaces)               |            | an Uns  |           |         | 000     | 0000       |             |            |
| D SERIES<br>GROUND (6 Spaces)               | 2'         | 312     |           |         |         | ••••       | ••          |            |
| SECOND (2 Spaces)                           |            |         |           |         |         |            |             |            |
| E SERIES<br>SECOND (3 Spaces)               |            |         |           | •       |         |            |             |            |
| F SERIES<br>SECOND (5 Spaces)               |            |         |           | •       | 0000    |            |             |            |
| PARK LEVEL<br>PARK - A Spaces<br>(2 Spaces) |            |         |           |         | •       | •          |             |            |
| TOTAL                                       |            |         |           |         |         | paces 8 Sp |             |            |
| % OPEN                                      |            |         |           | 3       | 7% 74   | 4% 97      | % 100%      |            |