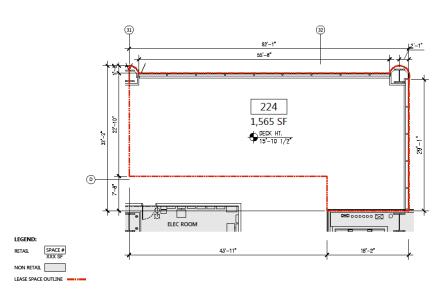

| Prospective<br>Tenant<br>Name   | Suite<br>#   | Premises Area (sq ft) | Category | Stated Base<br>Rent (over<br>Initial Term)       | Initial<br>Term<br>(years) <sup>3</sup> | TI<br>Allowance            | Base<br>Building<br>Estimate |
|---------------------------------|--------------|-----------------------|----------|--------------------------------------------------|-----------------------------------------|----------------------------|------------------------------|
| Spring Fertility Management LLC | 222 &<br>224 | 2,541                 | Service  | \$3,308,188.81<br>(avg ~\$86.79<br>psf per year) | 15 years                                | \$127,050<br>(\$50.00 psf) | \$481,429                    |

|                         | BASIC LEASE IN                                                                                                                                                                                                                                                                                                                                                                                                              | IFORMATION                                           |                                              |                               |
|-------------------------|-----------------------------------------------------------------------------------------------------------------------------------------------------------------------------------------------------------------------------------------------------------------------------------------------------------------------------------------------------------------------------------------------------------------------------|------------------------------------------------------|----------------------------------------------|-------------------------------|
| Date:                   | October, 2019                                                                                                                                                                                                                                                                                                                                                                                                               |                                                      |                                              |                               |
| Landlord:               | TRANSBAY JOINT POWERS AUTHORITY, a joint exercise of powers agency duly created and existing under the Joint Exercise of Powers Act of the State of California, California Government Code Sections 6500 et seq.                                                                                                                                                                                                            |                                                      |                                              |                               |
| Tenant:                 | Spring Fertility Ma                                                                                                                                                                                                                                                                                                                                                                                                         | anagement LLC                                        |                                              |                               |
| Tenant's Trade Name:    | Spring Fertility                                                                                                                                                                                                                                                                                                                                                                                                            |                                                      |                                              |                               |
| Center:                 | Salesforce Transit Center, located at First and Mission Streets in San Francisco, California.                                                                                                                                                                                                                                                                                                                               |                                                      |                                              |                               |
| Premises:               | Retail spaces identified as Space Numbers 222 and 224, located in the retail usage area on the second level of the Center, in the location generally depicted on the Site Plan attached as <u>Exhibit A</u> .                                                                                                                                                                                                               |                                                      |                                              |                               |
| Floor Area of Premises: | Two thousand five hundred forty-one (2,541) useable square feet                                                                                                                                                                                                                                                                                                                                                             |                                                      |                                              |                               |
| Commencement Date:      | The earlier of (a) the date on which Tenant first opens for business in the Premises and (b) the date that is ninety (90) days after the date on which Landlord delivers possession of the Premises to Tenant with the Landlord Work (as defined in the Work Letter attached as <a href="Exhibit B">Exhibit B</a> ) Substantially Completed (as defined in the Work Letter attached as <a href="Exhibit B">Exhibit B</a> ). |                                                      |                                              |                               |
| Expiration Date:        | The last day of the one hundred twentieth (180 <sup>th</sup> ) month following the month in which the Commencement Date occurs.                                                                                                                                                                                                                                                                                             |                                                      |                                              |                               |
| Permitted Use:          | The Premises shall be used for the exclusive purpose of a medical fertility clinic satellite office providing patient consults, informational sessions, monitoring and phlebotomy services directly related to fertility and fertility preservation services.                                                                                                                                                               |                                                      |                                              |                               |
| Base Rent:              |                                                                                                                                                                                                                                                                                                                                                                                                                             |                                                      |                                              |                               |
|                         | <u>Months</u><br>1 - 12                                                                                                                                                                                                                                                                                                                                                                                                     | Annual Rate per<br>Useable Square<br>Foot<br>\$70.00 | Monthly Installment of Base Rent \$14,822.50 | Annual Base Rent \$177,870.00 |