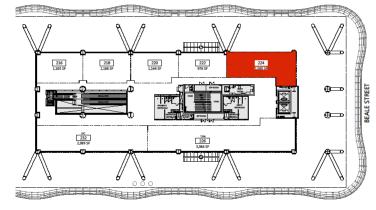

#### **BRIEF DESCRIPTION:**

Authorize the Executive Director to complete negotiations and execute a lease agreement with Spring Fertility Management LLC for about 2,541 square feet of interior commercial/retail space on the second level of the transit center (spaces number 222 and 224) for a 15 year term.

| Prospective<br>Tenant<br>Name   | Suite<br>#   | Premises Area (sq ft) | Category | Stated Base<br>Rent (over<br>Initial Term)       | Initial<br>Term<br>(years) <sup>3</sup> | TI<br>Allowance            | Base<br>Building<br>Estimate |
|---------------------------------|--------------|-----------------------|----------|--------------------------------------------------|-----------------------------------------|----------------------------|------------------------------|
| Spring Fertility Management LLC | 222 &<br>224 | 2,541                 | Service  | \$3,308,188.81<br>(avg ~\$86.79<br>psf per year) | 15 years                                | \$127,050<br>(\$50.00 psf) | \$481,429                    |

|                         | BASIC LEASE IN                                                                                                                                                                                                                                                                                                                                                                                                              | IFORMATION                                           |                                              |                               |
|-------------------------|-----------------------------------------------------------------------------------------------------------------------------------------------------------------------------------------------------------------------------------------------------------------------------------------------------------------------------------------------------------------------------------------------------------------------------|------------------------------------------------------|----------------------------------------------|-------------------------------|
| Date:                   | October, 2019                                                                                                                                                                                                                                                                                                                                                                                                               |                                                      |                                              |                               |
| Landlord:               | TRANSBAY JOINT POWERS AUTHORITY, a joint exercise of powers agency duly created and existing under the Joint Exercise of Powers Act of the State of California, California Government Code Sections 6500 et seq.                                                                                                                                                                                                            |                                                      |                                              |                               |
| Tenant:                 | Spring Fertility Ma                                                                                                                                                                                                                                                                                                                                                                                                         | anagement LLC                                        |                                              |                               |
| Tenant's Trade Name:    | Spring Fertility                                                                                                                                                                                                                                                                                                                                                                                                            |                                                      |                                              |                               |
| Center:                 | Salesforce Transit Center, located at First and Mission Streets in San Francisco, California.                                                                                                                                                                                                                                                                                                                               |                                                      |                                              |                               |
| Premises:               | Retail spaces identified as Space Numbers 222 and 224, located in the retail usage area on the second level of the Center, in the location generally depicted on the Site Plan attached as <u>Exhibit A</u> .                                                                                                                                                                                                               |                                                      |                                              |                               |
| Floor Area of Premises: | Two thousand five hundred forty-one (2,541) useable square feet                                                                                                                                                                                                                                                                                                                                                             |                                                      |                                              |                               |
| Commencement Date:      | The earlier of (a) the date on which Tenant first opens for business in the Premises and (b) the date that is ninety (90) days after the date on which Landlord delivers possession of the Premises to Tenant with the Landlord Work (as defined in the Work Letter attached as <a href="Exhibit B">Exhibit B</a> ) Substantially Completed (as defined in the Work Letter attached as <a href="Exhibit B">Exhibit B</a> ). |                                                      |                                              |                               |
| Expiration Date:        | The last day of the one hundred twentieth (180 <sup>th</sup> ) month following the month in which the Commencement Date occurs.                                                                                                                                                                                                                                                                                             |                                                      |                                              |                               |
| Permitted Use:          | The Premises shall be used for the exclusive purpose of a medical fertility clinic satellite office providing patient consults, informational sessions, monitoring and phlebotomy services directly related to fertility and fertility preservation services.                                                                                                                                                               |                                                      |                                              |                               |
| Base Rent:              |                                                                                                                                                                                                                                                                                                                                                                                                                             |                                                      |                                              |                               |
|                         | <u>Months</u><br>1 - 12                                                                                                                                                                                                                                                                                                                                                                                                     | Annual Rate per<br>Useable Square<br>Foot<br>\$70.00 | Monthly Installment of Base Rent \$14,822.50 | Annual Base Rent \$177,870.00 |