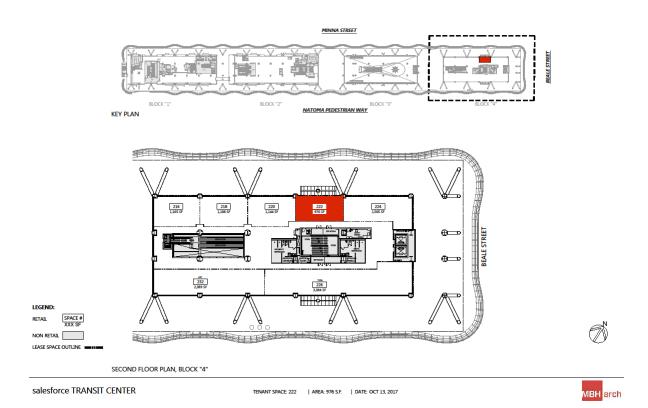

#### **BRIEF DESCRIPTION:**

Authorize the Executive Director to complete negotiations and execute a lease agreement with Spring Fertility Management LLC for about 2,541 square feet of interior commercial/retail space on the second level of the transit center (spaces number 222 and 224) for a 15 year term.

# SALESFORCE TRANSIT CENTER LEASE

| Landlord: | TRANSBAY JOINT POWERS AUTHORITY, a joint exercise of powers agency duly created and existing under the Joint Exercise of Powers Act of the State of California, California Government Code Sections 6500 et seq. |  |  |
|-----------|------------------------------------------------------------------------------------------------------------------------------------------------------------------------------------------------------------------|--|--|
|           | and                                                                                                                                                                                                              |  |  |
| Tenant:   | Spring Fertility Management, LLC a                                                                                                                                                                               |  |  |

|                         | BASIC LEASE IN                                                                                                                                                                                                                                                                                                                                                                                                              | IFORMATION                                           |                                              |                               |
|-------------------------|-----------------------------------------------------------------------------------------------------------------------------------------------------------------------------------------------------------------------------------------------------------------------------------------------------------------------------------------------------------------------------------------------------------------------------|------------------------------------------------------|----------------------------------------------|-------------------------------|
| Date:                   | October, 2019                                                                                                                                                                                                                                                                                                                                                                                                               |                                                      |                                              |                               |
| Landlord:               | TRANSBAY JOINT POWERS AUTHORITY, a joint exercise of powers agency duly created and existing under the Joint Exercise of Powers Act of the State of California, California Government Code Sections 6500 et seq.                                                                                                                                                                                                            |                                                      |                                              |                               |
| Tenant:                 | Spring Fertility Ma                                                                                                                                                                                                                                                                                                                                                                                                         | anagement LLC                                        |                                              |                               |
| Tenant's Trade Name:    | Spring Fertility                                                                                                                                                                                                                                                                                                                                                                                                            |                                                      |                                              |                               |
| Center:                 | Salesforce Transit Center, located at First and Mission Streets in San Francisco, California.                                                                                                                                                                                                                                                                                                                               |                                                      |                                              |                               |
| Premises:               | Retail spaces identified as Space Numbers 222 and 224, located in the retail usage area on the second level of the Center, in the location generally depicted on the Site Plan attached as <u>Exhibit A</u> .                                                                                                                                                                                                               |                                                      |                                              |                               |
| Floor Area of Premises: | Two thousand five hundred forty-one (2,541) useable square feet                                                                                                                                                                                                                                                                                                                                                             |                                                      |                                              |                               |
| Commencement Date:      | The earlier of (a) the date on which Tenant first opens for business in the Premises and (b) the date that is ninety (90) days after the date on which Landlord delivers possession of the Premises to Tenant with the Landlord Work (as defined in the Work Letter attached as <a href="Exhibit B">Exhibit B</a> ) Substantially Completed (as defined in the Work Letter attached as <a href="Exhibit B">Exhibit B</a> ). |                                                      |                                              |                               |
| Expiration Date:        | The last day of the one hundred twentieth (180 <sup>th</sup> ) month following the month in which the Commencement Date occurs.                                                                                                                                                                                                                                                                                             |                                                      |                                              |                               |
| Permitted Use:          | The Premises shall be used for the exclusive purpose of a medical fertility clinic satellite office providing patient consults, informational sessions, monitoring and phlebotomy services directly related to fertility and fertility preservation services.                                                                                                                                                               |                                                      |                                              |                               |
| Base Rent:              |                                                                                                                                                                                                                                                                                                                                                                                                                             |                                                      |                                              |                               |
|                         | <u>Months</u><br>1 - 12                                                                                                                                                                                                                                                                                                                                                                                                     | Annual Rate per<br>Useable Square<br>Foot<br>\$70.00 | Monthly Installment of Base Rent \$14,822.50 | Annual Base Rent \$177,870.00 |