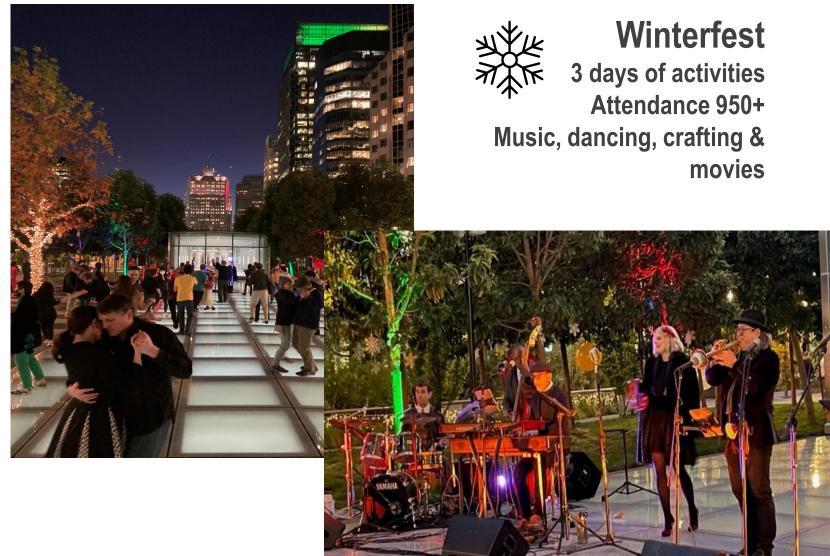

#### 2022 January – April

**110+ Music Presentations** over 4 months including an expansion of Toddler Tuesday to Thursday

**5** Fitness classes per week by SF Fitness

#### Activity highlights:

- Drum circle monthly in the amphitheater midday Sunday.
- Saturday music on the lawn weekly from 11:30am-1:30pm
- Docent-lead birding and garden tours continue monthly.

Skillet Licorice performing Dec 17 part of Winterfest