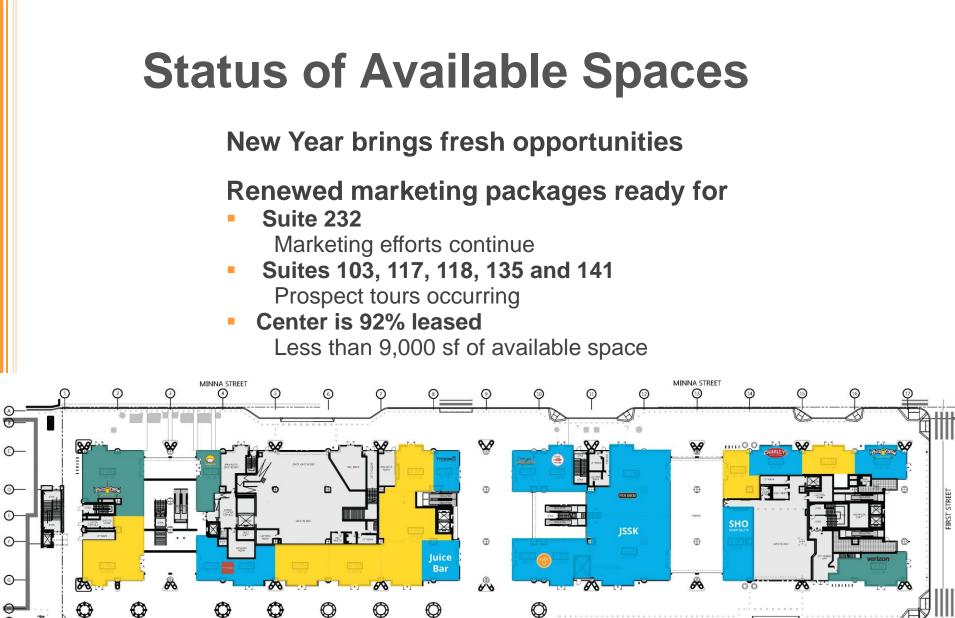

Deck (30 total)
  - Adding QR codes to signs to provide most current information and links to additional information







## **Operations & Park Update**



- Special event requests and programmed event attendance all on the upswing
- Hosted holiday mixers in decorated park



## **Operations & Park Update**





## **Park Programming**

#### 2022 January – April

**110+ Music Presentations** over 4 months including an expansion of Toddler Tuesday to Thursday

**5** Fitness classes per week by SF Fitness

#### Activity highlights:

- Drum circle monthly in the amphitheater midday Sunday.
- Saturday music on the lawn weekly from 11:30am-1:30pm
- Docent-lead birding and garden tours continue monthly.



Skillet Licorice performing Dec 17 part of Winterfest



# Retail Leasing Update









NATOMA PEDESTRIAN WAY



0-

# Tenant Improvements Update





### **Status of Construction Items**

#### Kitchen Exhaust

95% complete; remaining work involves control systems set-up Johnson Controls (JCI) now under contract, proceeding swiftly on digital controls project for kitchen exhaust system.

#### Pivoting to Advance Tenant Improvements as Quickly as Possible

- Venga Empanadas
- Per Diem
- Dim Baos
- Tycoon Kitchen

Work on kitchen exhaust system near Acquolina





### **Remaining Tenant Space Key Dates**

Q1 2022 Likely Openings

Venga Empanadas – 691 sf

Q2 2022 Likely Openings

- Barebottle on Café Pad in Park & Grand Hall
- Kaiser Permanente 3,996 sf
- Tycoon Kitchen 687 sf

#### Q3 2022 Likely Openings

- Acquolina 2,073 sf
- Charley's Philly Steaks 971 sf
- Dim Baos &