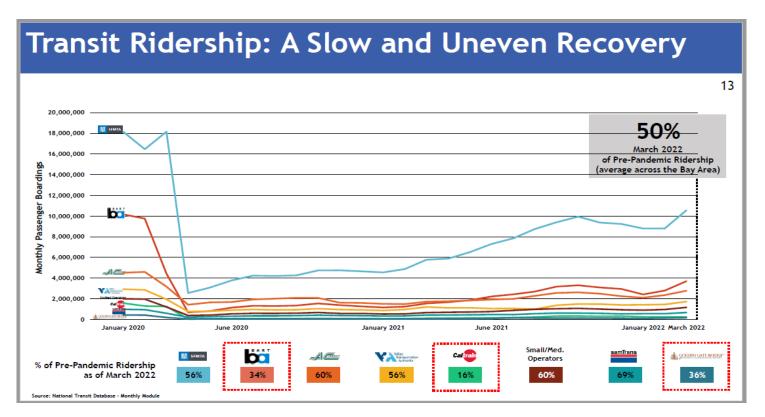

## **Transit Ridership**

Employment and vehicle traffic have seen improvement, but downtown office occupancy has stalled to around 35% and transit ridership remains low. Graphic obtained from Metropolitan Transportation Commission.