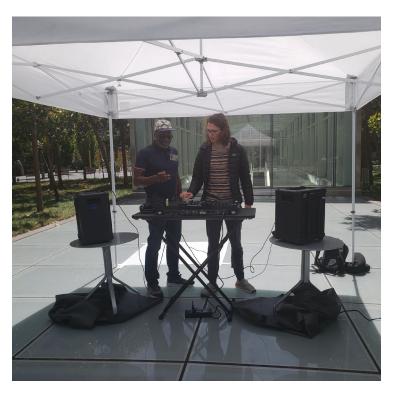

## **New Park Programs**

- DJ Lessons on Thursdays in June and July from 2:30pm 4:00pm
- Family Fun with rotating partners on Saturdays from 2:00pm-3:30pm through October
- Expanded hours of both the Recess (e.g. board games, crafts, etc) and Reading Room carts (from Tues-Sat 10am-4pm, to Tues-Sun 9am-4pm)