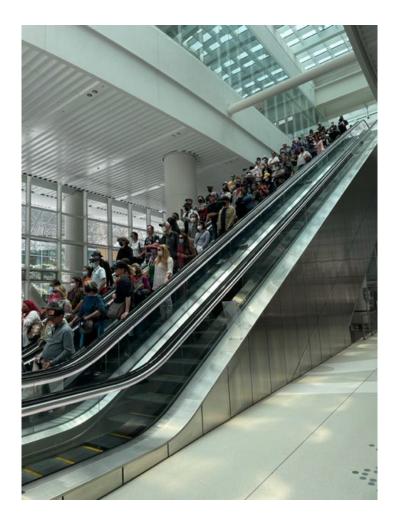

## **Transit Ridership**

Employment and vehicle traffic have seen improvement, but downtown office occupancy has stalled to around 35% and transit ridership remains low. Graphic obtained from Metropolitan Transportation Commission.