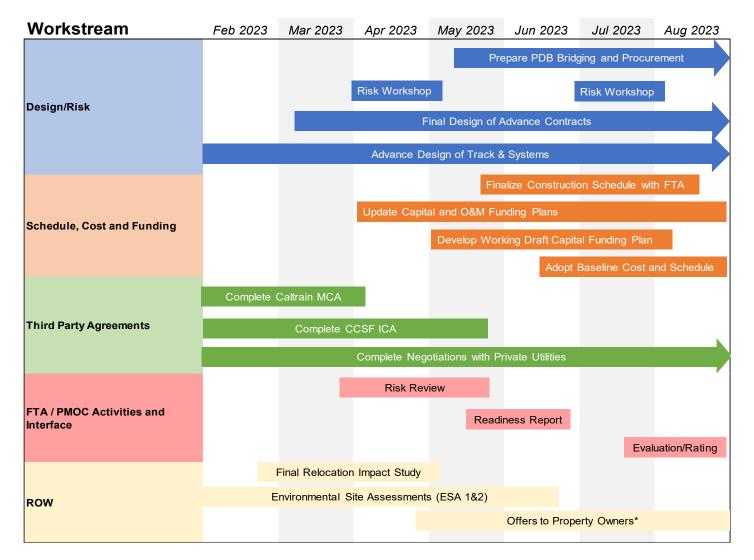

## **Summary Task Schedule**

\* SUBJECT TO FUNDING

#### February 2023 – August 2023

- DTX in Project Development Phase of the Capital Investment Grant Program
- Coordination with FTA focused on:
  - Cost, Schedule and Delivery Agency Assessment - Readiness review to advance to Engineering Phase
  - Project rating (evaluation) against grant guidelines
- Pre-procurement activities

#### Procurement

- Construction Management Bench (Enabling Works) RFQ Release Q3 2023
- **Program Management/Program Controls** RFP Release Q4 2023
- **Progressive Design-Build** RFQ Q4 2023
- Construction Manager RFP Release Q1 2024
- Construction Manager/General Contractor RFQs:
  - Core Systems and Track (Q4 2023)
  - Station Fit-out (Q1 2024)