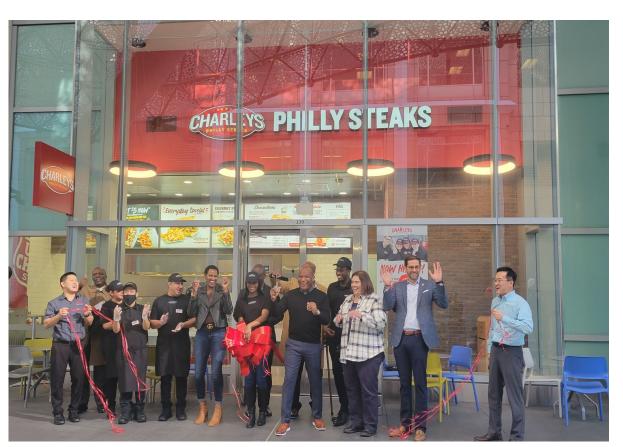

### **Charley's Philly Steaks**

Now Open!

### Hours:

Monday: 10am-6pm Tuesday: 10am-6pm Wednesday: 10am-6pm Thursday: 10am-6pm Friday: 10am-6pm Saturday: 11am-6pm Sunday: 11am-6pm

Charley's Philly Steaks; January 25, 2023