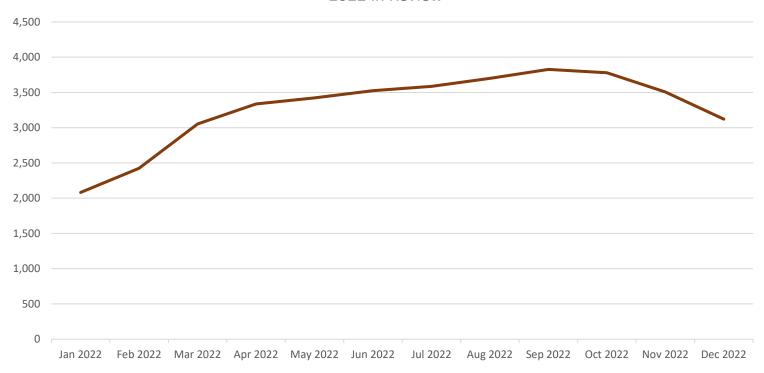

## **Transit Ridership**

AC Transit at Salesforce Transit Center 2022 in Review

AC Transit, February 2, 2023

When gas prices spiked in March 2022, ridership increased significantly. Despite reductions in gas prices, ridership does not appear to have tapered off as the year progressed, except for the usual seasonal differences (i.e. holidays in November and December).