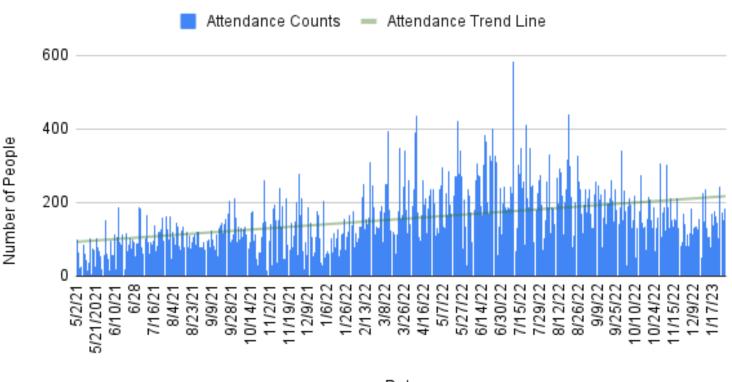

### **Park Attendance**

Salesforce Park Full Park Counts May 2021 - January 28, 2023