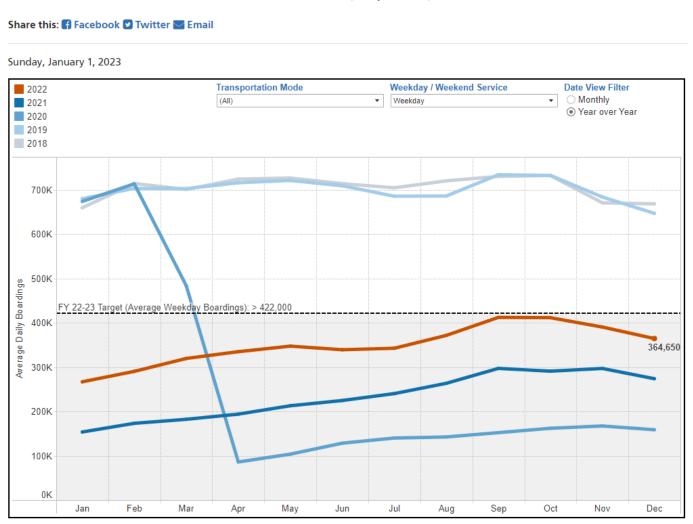

rk Counts May 2021 - January 28, 2023







## **Upcoming Events**

# OFFICIAL KICK OFF 2 11 23



- 12pm to 5pm
- GA Admission \$65
- VIP Admission \$80
- Tickets available now!
- Entire park open to all

- 20+ Breweries
- Unlimited tasters
- Live music
- Local food including Center Tenants: Venga Empanadas, Tycoon Kitchen and Per Diem



## **Transit Ridership**

AC Transit at Salesforce Transit Center 2022 in Review



AC Transit, February 2, 2023

When gas prices spiked in March 2022, ridership increased significantly. Despite reductions in gas prices, ridership does not appear to have tapered off as the year progressed, except for the usual seasonal differences (i.e. holidays in November and December).



## **Transit Ridership**

Muni ridership: average weekday ridership(citywide)







## **Transit Ridership**

SFMTA Stops Near Salesforce Transit Center



SFMTA, Muni Operations, February 8, 2023



# Retail Leasing Update





### **Charley's Philly Steaks**

Now Open!



### Hours:

Monday: 10am-6pm Tuesday: 10am-6pm Wednesday: 10am-6pm Thursday: 10am-6pm Friday: 10am-6pm Saturday: 11am-6pm Sunday: 11am-6pm



Charley's Philly Steaks; January 25, 2023



### **Per Diem**

Soft Opening February 6



Per Diem; Furniture delivered

Per Diem; Library almost complete



## **Retail Updates**

| Coming Soon               | 2023 Openings    |
|---------------------------|------------------|
| Tycoon Kitchen (Q1)       | Dim Bao (Q3)     |
| Via Vai by Acquolina (Q2) | Juice Bar (Q3)   |
|                           | SHO Market (Q4)  |
|                           | Poke