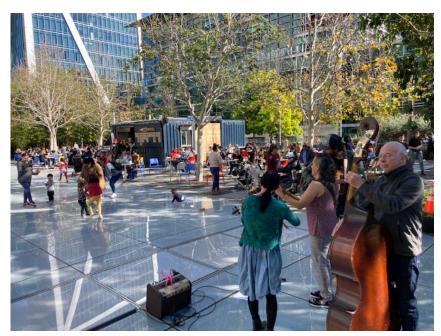

## **Popular Programs**

Mid-Day Music: Thursday, January 26, 2023

Family Storytime: Wednesday, February 1, 2023

### **Highlights**

- 245+ visited on Tuesday 1/24
  - 62 & Sunny
- 130+ attended Midday Music on Thursday 1/26
  - 66 & Sunny
- 190+ visited on Saturday 1/28
  - 54 & Gloomy