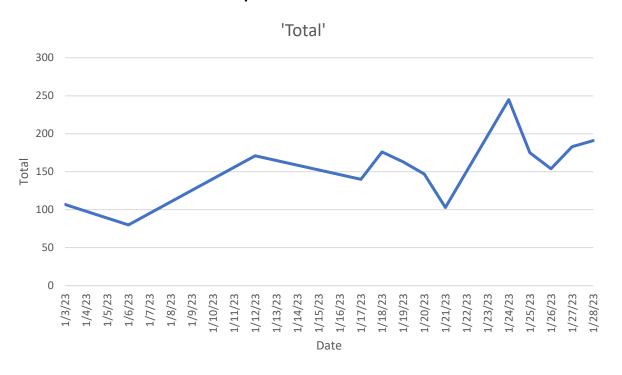

### January 2023 Total Park Counts

### **Highlights**

- 245+ visited on Tuesday 1/24
  - 62 & Sunny
- 130+ attended Midday Music on Thursday 1/26
  - 66 & Sunny
- 190+ visited on Saturday 1/28
  - 54 & Gloomy