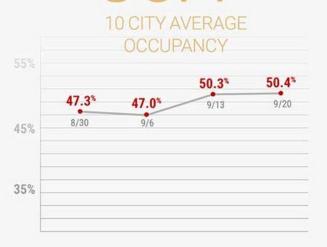

### **KASTLE BACK TO WORK BAROMETER**

9.25.23

Weekly Occupancy Report from Kastle Access Control System Data

#### **BAROMETER THIS WEEK**

50.4%

|                       | Wed 9/13 | Wed 9/20 | % Change |
|-----------------------|----------|----------|----------|
| San Francisco metro   | 42.6%    | 43.6%    | 1.1% 🔺   |
| Austin metro          | 59.3%    | 58.3%    | 1.0%     |
| Dallas metro          | 54.9%    | 55.5%    | 0.6%     |
| Philadelphia metro    | 42.7%    | 43.3%    | 0.6%     |
| San Jose metro        | 41.5%    | 41.1%    | 0.3%     |
| Los Angeles metro     | 49.4%    | 49.6%    | 0.2%     |
| Houston metro         | 61.6%    | 61.5%    | 0.1%     |
| Chicago metro         | 53.6%    | 53.5%    | 0.1%     |
| Average of 10         | 50.3%    | 50.4%    | 0.1%     |
| New York metro        | 50.1%    | 50.0%    | 0.1%     |
| Washington D.C. metro | 47.9%    | 48.0%    | 0.0%     |

Kastle customers are in more than 2,600 buildings in 138 cities. The Barometer reflects swipes of Kastle access controls from the top 10 cities, averaged weekly. It summarizes recent weekday building access activity among our business partners, not a national statistical sample.