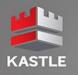

## KASTLE BACK TO WORK BAROMETER 10.2.23

Weekly Occupancy Report from Kastle Access Control System Data

#### **BAROMETER THIS WEEK**

|                       | Wed 9/20 | Wed 9/27 | % Change |
|-----------------------|----------|----------|----------|
| New York metro        | 50.0%    | 47.9%    | 2.1%     |
| Los Angeles metro     | 49.6%    | 47.7%    | 1.9%     |
| Houston metro         | 61.5%    | 60.0%    | 1.6%     |
| Average of 10         | 50.4%    | 49.7%    | 0.8%     |
| Washington D.C. metro | 48.0%    | 47.2%    | 0.8%     |
| Austin metro          | 58.3%    | 58.9%    | 0.6%     |
| Philadelphia metro    | 43.3%    | 42.7%    | 0.6%     |
| Dallas metro          | 55.5%    | 55.1%    | 0.4%     |
| Chicago metro         | 53.5%    | 53.2%    | 0.4%     |
| San Jose metro        | 41.1%    | 40.7%    | 0.4%     |
| San Francisco metro   | 43.6%    | 43.5%    | 0.2%     |

Kastle customers are in more than 2,600 buildings in 138 cities. The Barometer reflects swipes of Kastle access controls from the top 10 cities, averaged weekly. It summarizes recent weekday building access activity among our business partners, not a national statistical sample.